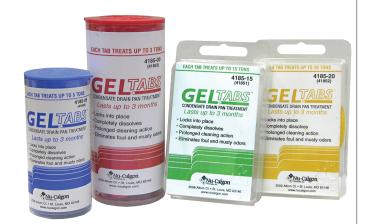

## **Gel Tabs**

**Drain Pan Treatment** 

NEW

- Protects drain pan against clogs
- Gel formulation locks tab into place
- Completely dissolves
- Leaves no waxy residue
- Up to 3 months of protection
- Eliminates foul & musty odors

Gel Tabs are formulated with a breakthrough gel locking technology for treating air conditioning drain pans and lines. They will keep the drain pan from clogging and eliminate foul and musty odors. Gel Tabs are easy to use... put them into the drain pan and forget about them. When activated by condensation, the tablet will turn to gel and lock into place. This ensures that the tab will not move and potentially block the drain. Gel Tabs are designed to completely dissolve at an even rate over a 3 month period leaving nothing to remove when the product is done working.

Four sizes are available: 3 ton, 5 ton, 15 ton, and 20 ton tabs. Multiple Gel Tabs can be added to the pan to acquire the necessary treatment for larger systems.

3 ton Tab - 4185-03

15 ton Tab - 4185-15

20 ton Tab - 4185-20